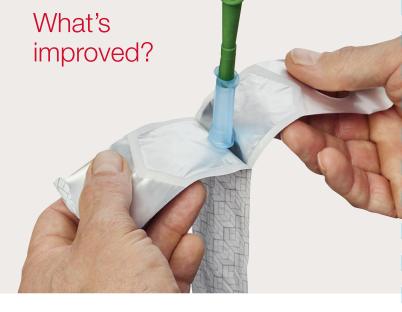

om



### The enhanced Onli™ Intermittent Catheter

Designed with ease in mind, it's ready-to-go, helping users feel confident and comfortable, whatever their day may bring.









# Small improvements that add up to big results

Introducing the improved hydrophilic Onli™ intermittent catheter. We've built on the features users love with some small but smart improvements.



### What users already love about the Onli™ catheter

The Onli™ catheter is designed to provide a hassle-free and mess-free experience for users. It's ready-to-go to help users feel comfortable and confident, every day.

- Easy, touch-free insertion
- Prehydrated and ready-to-use right out of the package, no extra steps required
- Ergonomic, sliding gripper (on 16" catheter) and flexible funnel help provide control



## Designed to reduce user impact on the planet



Its foil packaging is **up to 38%\* lighter** for less waste



The more environmentally-friendly catheter is **free from PVC**, **DEHP and phthalates** 

\*The foil packaging for the 16" and 7" catheter is 37% and 38% lighter, respectively, than the previous packaging design.



### Easier to open

two finger holes and peel-apart packaging



#### **Enhanced Jubrication**

more lubricious hydrophilic coating for easier insertion and withdrawal



#### Clear catheter tube

increased visibility and a more appealing look