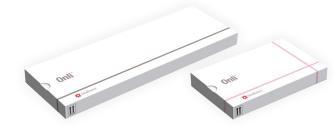

## Designed to reduce user impact on the planet

Its foil packaging is **up to 38%\* lighter** for less waste

The more environmentally-friendly catheter is **free from PVC**, **DEHP and phthalates** 

\*The foil packaging for the 16" and 7" catheter is 37% and 38% lighter, respectively, than the previous packaging design.