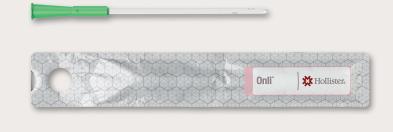

### Easier to open

two finger holes and peel-apart packaging

#### **Enhanced Jubrication**

more lubricious hydrophilic coating for easier insertion and withdrawal

#### Clear catheter tube

increased visibility and a more appealing look