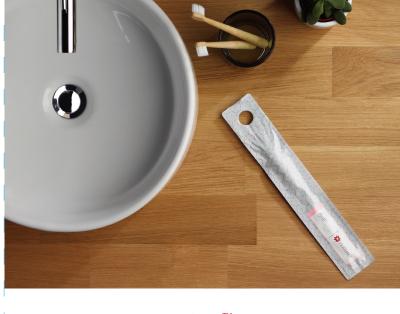

### The enhanced Onli™ Intermittent Catheter

Designed with ease in mind, it's ready-to-go, helping users feel confident and comfortable, whatever their day may bring.

### What users already love about the Onli™ catheter

The Onli™ catheter is designed to provide a hassle-free and mess-free experience for users. It's ready-to-go to help users feel comfortable and confident, every day.